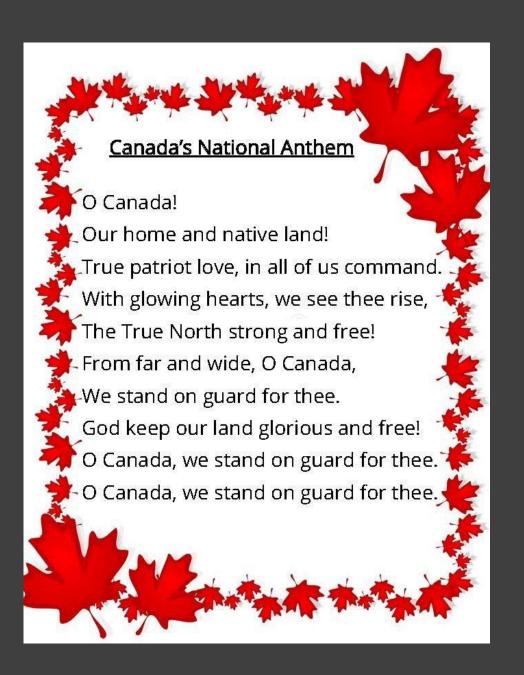

#### O'Canada

GODSON GRIZZLIES ARE:

- Safe
- Kind
- Responsible

SAFE

Using technology appropriately