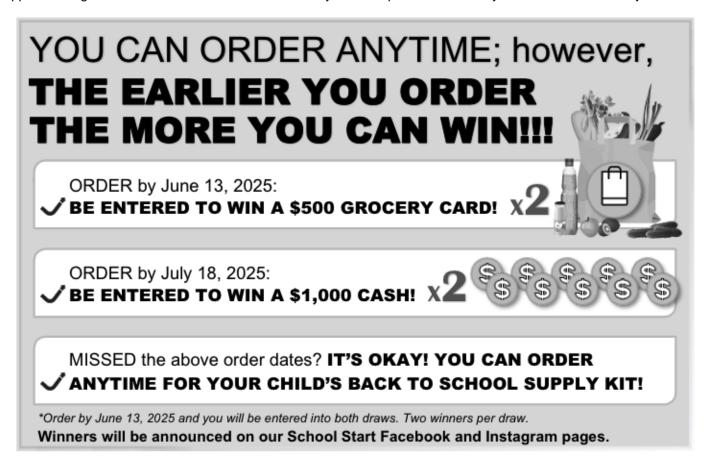

### **SCHOOL DELIVERY:**

The supplies will be packaged and delivered directly to the school in August before your child arrives, labeled with their name on the School Start Package.

\*Any orders placed after July 15th, will be delivered to your home.